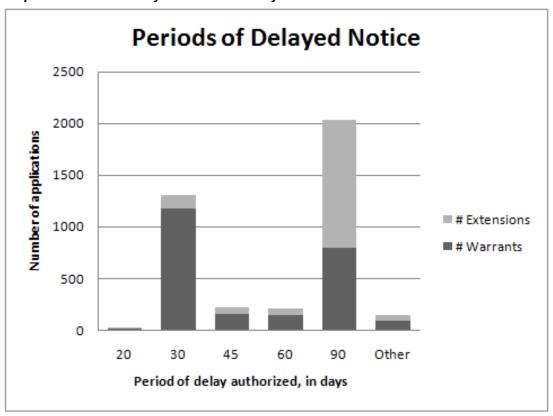

The periods of delay specified ranged from 1 day to 455 days. The most frequently reported period of delay was 90 days, specified in 2,034 (51 percent) of the applications that were granted. (See Graph 1.) Extensions to the period of delay numbered from one to 14, with one being the most frequently reported number of extensions. (See Graph 2.)

 $<sup>^{\</sup>star}$  Percentages not shown where the percentage is less than 2%.

<sup>\*\*</sup> International Emergency Economic Powers Act, 50 U.S.C. § 1701-1707.

Graph 1. Periods of delayed notice - fiscal year 2010