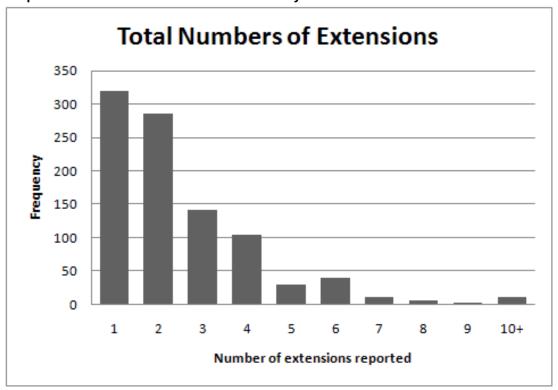

The periods of delay specified ranged from 1 day to 455 days. The most frequently reported period of delay was 90 days, specified in 2,034 (51 percent) of the applications that were granted. (See Graph 1.) Extensions to the period of delay numbered from one to 14, with one being the most frequently reported number of extensions. (See Graph 2.)

Graph 2. Total numbers of extensions – fiscal year 2010